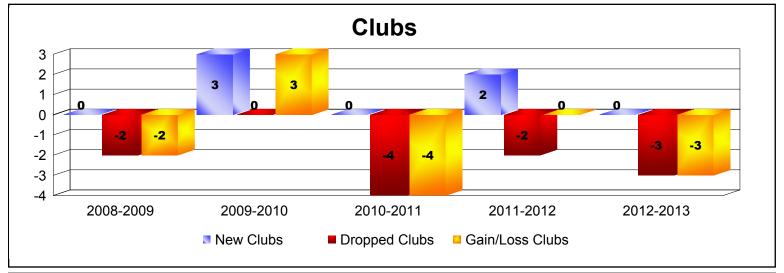

District 4 L1

As of June 2013 Cumulative

| Year      | New<br>Clubs | Dropped<br>Clubs | Gain/<br>Loss<br>Clubs | New<br>Members | Charter<br>Members | Reinstate<br>Members | Transfer<br>Members | Total<br>Member<br>Added | Total<br>Members<br>Dropped | Gain/<br>Loss<br>Members |
|-----------|--------------|------------------|------------------------|----------------|--------------------|----------------------|---------------------|--------------------------|-----------------------------|--------------------------|
| 2008-2009 | 0            | -2               | -2                     | 123            | 0                  | 7                    | 13                  | 143                      | -212                        | -69                      |
| 2009-2010 | 3            | 0                | 3                      | 100            | 69                 | 13                   | 9                   | 191                      | -167                        | 24                       |
| 2010-2011 | 0            | -4               | -4                     | 83             | 0                  | 12                   | 20                  | 115                      | -239                        | -124                     |
| 2011-2012 | 2            | -2               | 0                      | 72             | 40                 | 15                   | 6                   | 133                      | -180                        | -47                      |
| 2012-2013 | 0            | -3               | -3                     | 67             | 5                  | 11                   | 7                   | 90                       | -162                        | -72                      |
| Average   | 1            | -2               | -1                     | 89             | 23                 | 12                   | 11                  | 134                      | -192                        | -58                      |