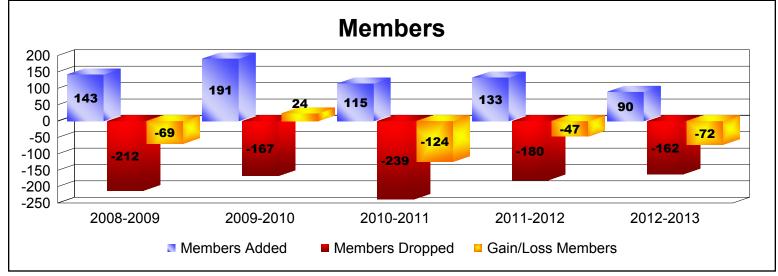

District 4 L1

As of June 2013 Cumulative

| Year      | New<br>Clubs | Dropped<br>Clubs | Gain/<br>Loss<br>Clubs | New<br>Members | Charter<br>Members | Reinstate<br>Members | Transfer<br>Members | Total<br>Member<br>Added | Total<br>Members<br>Dropped | Gain/<br>Loss<br>Members |
|-----------|--------------|------------------|------------------------|----------------|--------------------|----------------------|---------------------|--------------------------|-----------------------------|--------------------------|
| 2008-2009 | 0            | -2               | -2                     | 123            | 0                  | 7                    | 13                  | 143                      | -212                        | -69                      |
| 2009-2010 | 3            | 0                | 3                      | 100            | 69                 | 13                   | 9                   | 191                      | -167                        | 24                       |
| 2010-2011 | 0            | -4               | -4                     | 83             | 0                  | 12                   | 20                  | 115                      | -239                        | -124                     |
| 2011-2012 | 2            | -2               | 0                      | 72             | 40                 | 15                   | 6                   | 133                      | -180                        | -47                      |
| 2012-2013 | 0            | -3               | -3                     | 67             | 5                  | 11                   | 7                   | 90                       | -162                        | -72                      |
| Average   | 1            | -2               | -1                     | 89             | 23                 | 12                   | 11                  | 134                      | -192                        | -58                      |